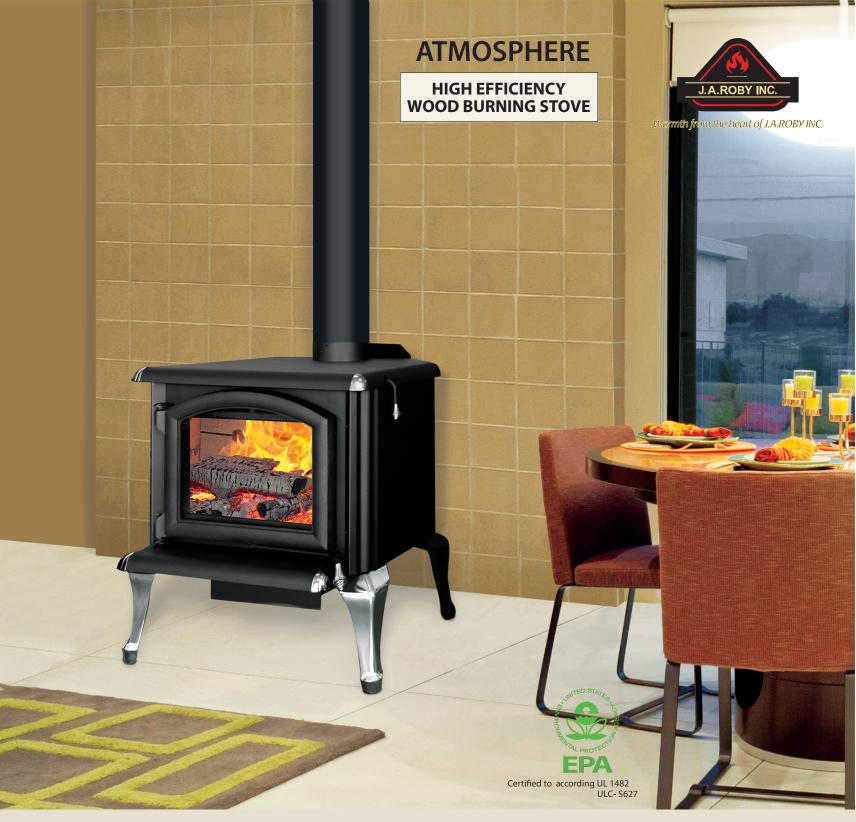

With its 59,000 BTU /h and 78,6% efficiency rates, the ATMOSPHERE is perfect for small and medium sized rooms and provides all the comforts you deserve

| Recommended surface (Pi <sup>2</sup> ) | 500 to 2 000              | COLOUR : Melallic black                    |
|----------------------------------------|---------------------------|--------------------------------------------|
| Exterior dimensions                    | 26 ½" W X 32,6" H X 26" D |                                            |
| Interior dimensions                    | 19" W X 13" H X 18 ½" D   | OPTIONS:                                   |
| Door openning                          | 16" L X 10 ½" H           | <ul> <li>Two fans (150 CFM) and</li> </ul> |
| Evacuation pipe                        | 6"                        | 1 thermodisc                               |
| Floor to celling clearance             | 84"                       |                                            |
| Average capacity (Dry seasoned wood)   | 59 000 BTU/b              |                                            |
| Average capacity (Wood test)           | 78,6 %                    |                                            |
| Weight                                 | 380 lbs                   |                                            |
| Log length                             | 18"                       |                                            |
| Back clearance                         | 8"                        |                                            |
| Lateral and corner                     | 12"                       |                                            |
| Firebox capacity (ft <sup>3</sup> )    | 2.67 ft <sup>3</sup>      |                                            |
|                                        |                           |                                            |